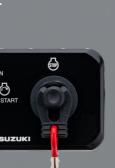

## **Main Switch Panel**

#### For Keyless Start System

**MAIN SWITCH PANEL** 

MAIN SWITCH PANEL VERTICAL

MAIN SWITCH PANEL HORIZONTAL

EMERGENCY SWITCH PANEL

For Regular key

**Suzuki Multi-Function Gauge (SMG4)** 

The SMG4 is all you need for effortless and relaxing boating. The screen displays a wide array of data including engine rpm, speed, trim angle, and more.