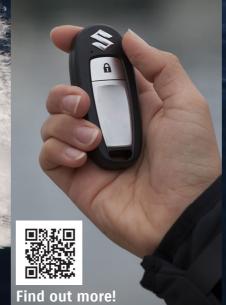

## **Keyless Start System**

Protect your boat and engine with Suzuki's new Keyless Start System. All you need is to grab your key fob and go!

The system has one push Start/Stop for easy engine start, and also an immobilizer function to keep your boat safe from theft.