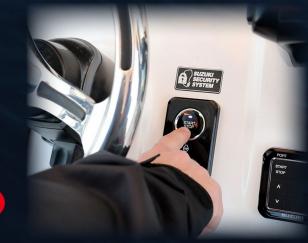

## **Keyless Start System**

Protect your boat and engine with Suzuki's new Keyless Start System. All you need is to grab your key fob and go!

The system has one push Start/Stop for easy engine start, and also an immobilizer function to keep your boat safe from theft.