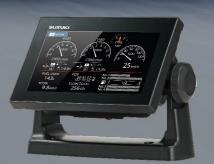

TROLL MODE FUNCTION

MULTILINGUAL MENU NEW

Suzuki Multi-Function Display (SMD)

SMD9

The Suzuki Multi-Function Display gives you the ultimate boating experience, designed for easy access to all engine information and other utility functions.

Features a touch-screen interface, bonded all-glass LCD, easy customization for quick access to your selected function, and more!

SMD16

SMD12

ATERGRIP DF300B/DF325A/DF350A

**DF150A-300AP**