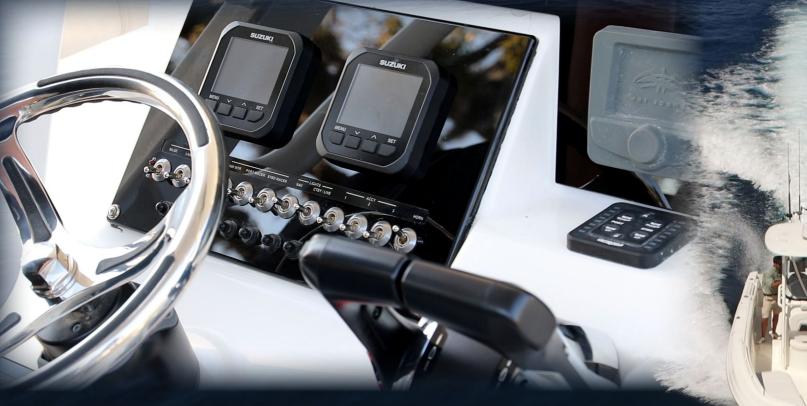

### **Control Panel**

#### For Keyless Start System

**MAIN SWITCH PANEL** 

MAIN SWITCH PANEL VERTICAL

MAIN SWITCH PANEL HORIZONTAL

EMERGENCY SWITCH PANEL

For Regular key

**Suzuki Multi-Function Gauge (SMG4)** 

The SMG4 is all you need for effortless and relaxing boating. The screen displays a wide array of data including engine rpm, speed, trim angle, and more.