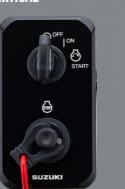

## **Main Switch Panel**

#### For Keyless Start System

**MAIN SWITCH PANEL** 

MAIN SWITCH PANEL VERTICAL

MAIN SWITCH PANEL HORIZONTAL

EMERGENCY SWITCH PANEL

For Regular key

**Suzuki Multi-Function Gauge (SMG4)** 

The SMG4 is all you need for effortless and relaxing boating. The screen displays a wide array of data including engine rpm, speed, trim angle, and more.