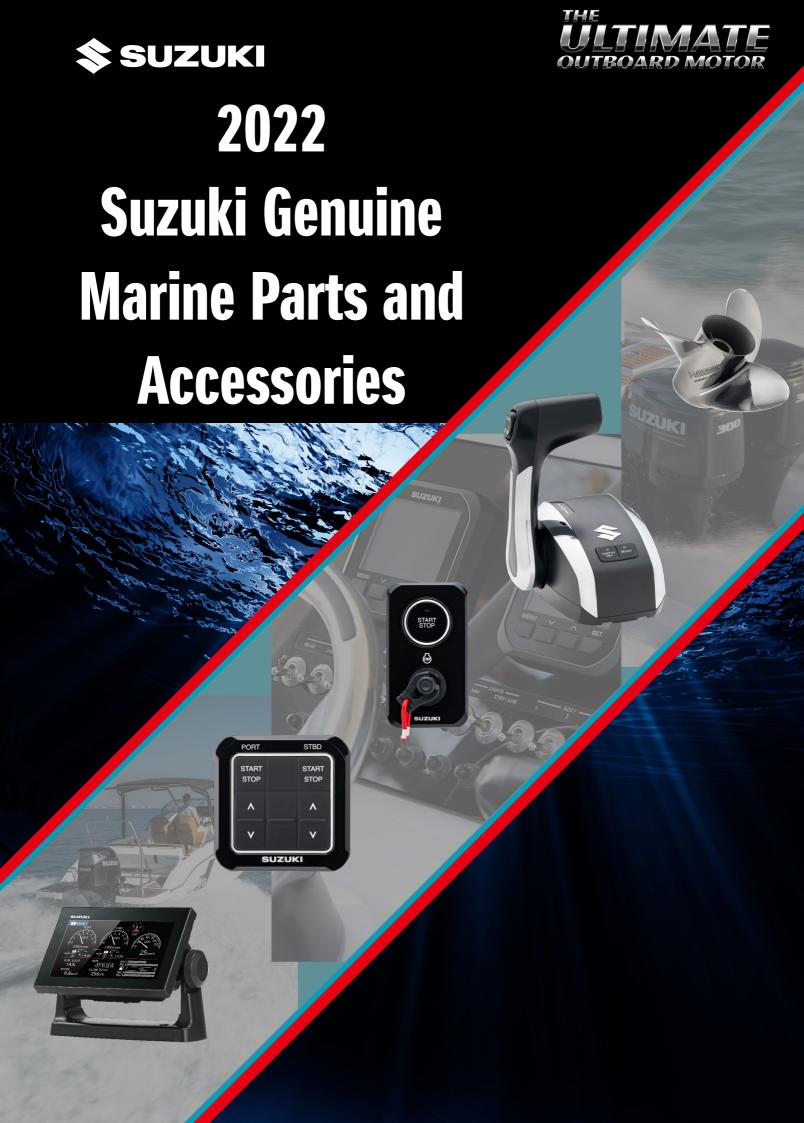

# **Suzuki Precision Control (S.P.C)**

Get the ultimate boating exprience with the all new Suzuki Precision Control for Drive-by-wire system.

Controls up to 6 engines, features sleek new designs and more for better user convenience and smooth operation.







Find out more!



### **Control Panel**





## **Keyless Start System**



Protect your boat and engine with Suzuki's new Keyless Start System. All you need is to grab your key fob and go!

The system has one push Start/Stop for easy engine start, and also an immobilizer function to keep your boat safe from theft.



## **Main Switch Panel**



#### For Keyless Start System



**MAIN SWITCH PANEL** 



MAIN SWITCH PANEL VERTICAL



MAIN SWITCH PANEL HORIZONTAL



EMERGENCY SWITCH PANEL





For Regular key



**Suzuki Multi-Func