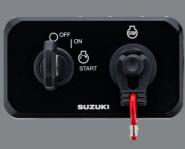

## **Main Switch Panel**

#### For Keyless Start System

**MAIN SWITCH PANEL** 

MAIN SWITCH PANEL VERTICAL

MAIN SWITCH PANEL HORIZONTAL

EMERGENCY SWITCH PANEL

For Regular key

**Suzuki Multi-Function Gauge (SMG4)** 

The SMG4 is all you need for effortless and relaxing boating. The screen displays a wide array of data including engine rpm, speed, trim angle, and more.