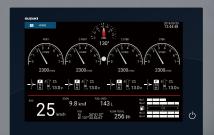

#### For Keyless Start System

**MAIN SWITCH PANEL** 

MAIN SWITCH PANEL VERTICAL

MAIN SWITCH PANEL HORIZONTAL

EMERGENCY SWITCH PANEL

For Regular key

**Suzuki Multi-Function Gauge (SMG4)** 

The SMG4 is all you need for effortless and relaxing boating. The screen displays a wide array of data including engine rpm, speed, trim angle, and more.

You can also select between analog/ digital mode and day/night mode for optimum viewing in any environment. Now with Automatic Trim feature, and multilingual menu (13 languages)

**DIGITAL TACHO MODE** 