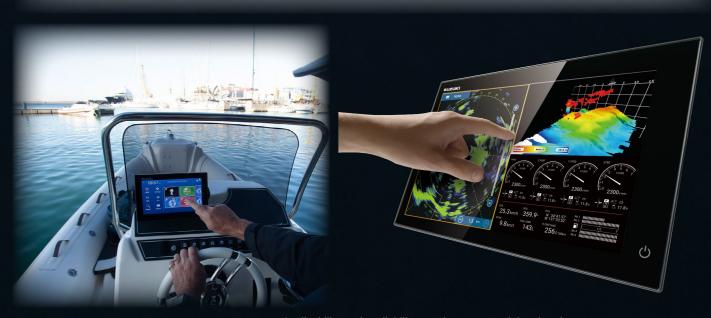

TROLL MODE FUNCTION

MULTILINGUAL MENU NEW

Suzuki Multi-Function Display (SMD)

SMD9

The Suzuki Multi-Function Display gives you the ultimate boating experience, designed for easy access to all engine information and other utility functions.

Features a touch-screen interface, bonded all-glass LCD, easy customization for quick access to your selected function, and more!

SMD16

SMD12

ATERGRIP DF300B/DF325A/DF350A

**DF150A-300AP**