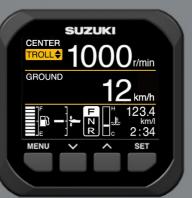

You can also select between analog/ digital mode and day/night mode for optimum viewing in any environment. Now with Automatic Trim feature, and multilingual menu (13 languages)

**DIGITAL TACHO MODE** 

TROLL MODE FUNCTION

MULTILINGUAL MENU NEW

Suzuki Multi-Function Display (SMD)

SMD9

The Suzuki Multi-Function Display gives you the ultimate boating experience, designed for easy access to all engine information and other utility functions.