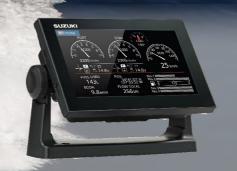

TROLL MODE FUNCTION

MULTILINGUAL MENU NEW

Suzuki Multi-Function Display (SMD)

SMD9

The Suzuki Multi-Function Display gives you the ultimate boating experience, designed for easy access to all engine information and other utility functions.

Features a touch-screen interface, bonded all-glass LCD, easy customization for quick access to your selected function, and more!

SMD16

SMD12

ATERGRIP DF300B/DF325A/DF350A

**DF150A-300AP**