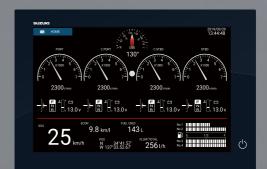

#### For Keyless Start System

**MAIN SWITCH PANEL** 

MAIN SWITCH PANEL VERTICAL

MAIN SWITCH PANEL HORIZONTAL

EMERGENCY SWITCH PANEL

For Regular key

**Suzuki Multi-Function Gauge (SMG4)** 

The SMG4 is all you need for effortless and relaxing boating. The screen displays a wide array of data including engine rpm, speed, trim angle, and more.

You can also select between analog/ digital mode and day/night mode for optimum viewing in any environment. Now with Automatic Trim feature, and multilingual menu (13 languages)

**DIGITAL TACHO MODE** 