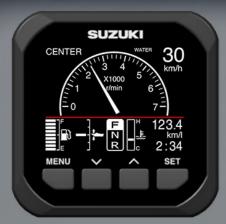

#### For Keyless Start System

**MAIN SWITCH PANEL** 

MAIN SWITCH PANEL VERTICAL

MAIN SWITCH PANEL HORIZONTAL

EMERGENCY SWITCH PANEL

For Regular key

**Suzuki Multi-Function Gauge (SMG4)** 

The SMG4 is all you need for effortless and relaxing boating. The screen displays a wide array of data including engine rpm, speed, trim angle, and more.

You can also select between analog/ digital mode and day/night mode for optimum viewing in any environment. Now with Automatic Trim feature, and multilingual menu (13 languages)

**DIGITAL TACHO MODE** 