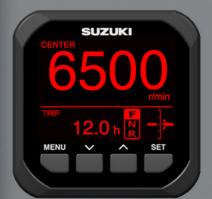

#### For Keyless Start System

**MAIN SWITCH PANEL** 

MAIN SWITCH PANEL VERTICAL

MAIN SWITCH PANEL HORIZONTAL

EMERGENCY SWITCH PANEL

For Regular key

**Suzuki Multi-Function Gauge (SMG4)** 

The SMG4 is all you need for effortless and relaxing boating. The screen displays a wide array of data including engine rpm, speed, trim angle, and more.

You can also select between analog/ digital mode and day/night mode for optimum viewing in any environment. Now with Automatic Trim feature, and multilingual menu (13 languages)

**DIGITAL TACHO MODE** 